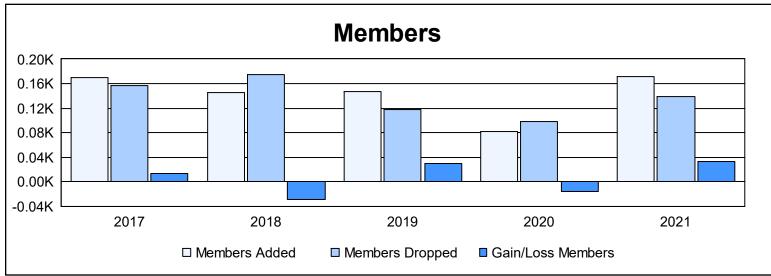

District 11 D2 As of June 2021 Cumulative

| Year      | New<br>Clubs | Dropped<br>Clubs | Gain/<br>Loss<br>Clubs | New<br>Members | Charter<br>Members | Reinstate<br>Members | Transfer<br>Members | Total<br>Member<br>Added | Total<br>Members<br>Dropped | Gain/<br>Loss<br>Members |
|-----------|--------------|------------------|------------------------|----------------|--------------------|----------------------|---------------------|--------------------------|-----------------------------|--------------------------|
| 2016-2017 | 0            | 0                | 0                      | 155            | 0                  | 8                    | 7                   | 170                      | 157                         | 13                       |
| 2017-2018 | 0            | 2                | -2                     | 132            | 1                  | 7                    | 5                   | 145                      | 174                         | -29                      |
| 2018-2019 | 1            | 0                | 1                      | 120            | 20                 | 5                    | 2                   | 147                      | 118                         | 29                       |
| 2019-2020 | 0            | 0                | 0                      | 75             | 0                  | 5                    | 2                   | 82                       | 98                          | -16                      |
| 2020-2021 | 3            | 0                | 3                      | 94             | 74                 | 3                    | 1                   | 172                      | 139                         | 33                       |
| Average   | 1            | 0                | 0                      | 115            | 19                 | 6                    | 3                   | 143                      | 137                         | 6                        |