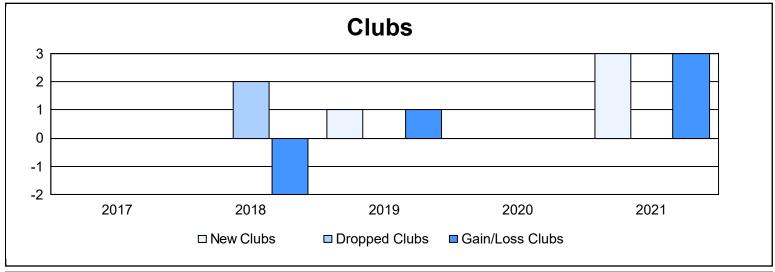

District 11 D2 As of June 2021 Cumulative

| Year      | New<br>Clubs | Dropped<br>Clubs | Gain/<br>Loss<br>Clubs | New<br>Members | Charter<br>Members | Reinstate<br>Members | Transfer<br>Members | Total<br>Member<br>Added | Total<br>Members<br>Dropped | Gain/<br>Loss<br>Members |
|-----------|--------------|------------------|------------------------|----------------|--------------------|----------------------|---------------------|--------------------------|-----------------------------|--------------------------|
| 2016-2017 | 0            | 0                | 0                      | 155            | 0                  | 8                    | 7                   | 170                      | 157                         | 13                       |
| 2017-2018 | 0            | 2                | -2                     | 132            | 1                  | 7                    | 5                   | 145                      | 174                         | -29                      |
| 2018-2019 | 1            | 0                | 1                      | 120            | 20                 | 5                    | 2                   | 147                      | 118                         | 29                       |
| 2019-2020 | 0            | 0                | 0                      | 75             | 0                  | 5                    | 2                   | 82                       | 98                          | -16                      |
| 2020-2021 | 3            | 0                | 3                      | 94             | 74                 | 3                    | 1                   | 172                      | 139                         | 33                       |
| Average   | 1            | 0                | 0                      | 115            | 19                 | 6                    | 3                   | 143                      | 137                         | 6                        |